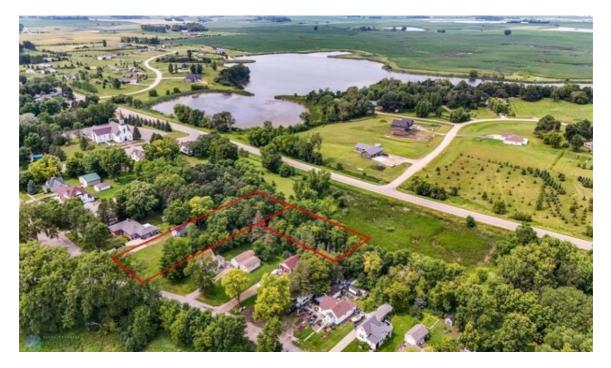

## RESIDENTIAL LAND FOR SALE

| 117 Hawley St            | Parcel Size <b>0</b>                                            | Date Listed | 07/26/2024 |
|--------------------------|-----------------------------------------------------------------|-------------|------------|
| Lake Park, Minnesota     |                                                                 | ListingID   | GL-        |
| United States            |                                                                 |             | 1726998206 |
| Asking Price<br>\$35,000 | Listed by: <b>Realtyww Info</b><br>For more information, visit: |             |            |
|                          |                                                                 |             |            |
|                          | https://www.globallistings.com/11856641                         |             |            |

## Overview

Opportunity to build your home on the edge of town with a wooded backlot. Oversized 1-Stall (16x26) Garage currently on premises. Electricity connected.

For more details:

Listed by: Amber Nefzger