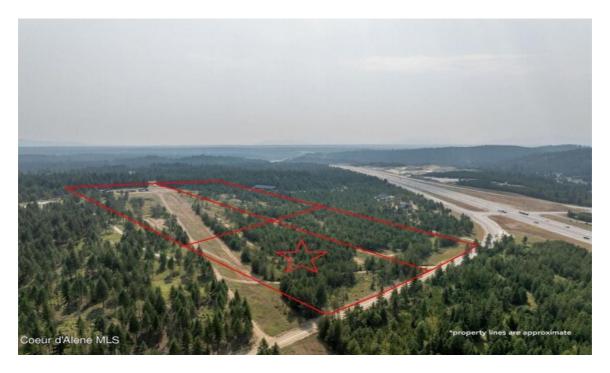

## RESIDENTIAL LAND FOR SALE

Trails End Rd Lot 1

Athol, Idaho

**United States** 

**Asking Price** 

\$235,000

Parcel Size 0

Date Listed

## Overview

This expansive lot provides ample space for you to build your dream home, with plenty of room for outdoor activities, gardening, or even a hobby farm. Wells in the area are 20gpm. Located just a short drive from the charming town of Athol, nearby attractions include the stunning Farragut State Park, where you can enjoy hiking, boating, and picnicking, Silverwood Theme Park, perfect for family fun and entertainment. You'll find a variety of shops, restaurants, and cafes in the vicinity. Notable mentions include the Super 1 for your grocery needs, Ace hardware, Sweet Lou's or Iron Pizza for a fun night out. Don't miss this rare opportunity to own flat land with trees for an easy build. Only 25 minutes to Sandpoint, 32 minutes to Coeur d' Alene. Whether you're looking to build a forever home or a weekend getaway, NNA Trails End offers the perfect canvas for your vision. Embrace the beauty and tranquility of this exceptional property and start creating memories that will last a lifetime.