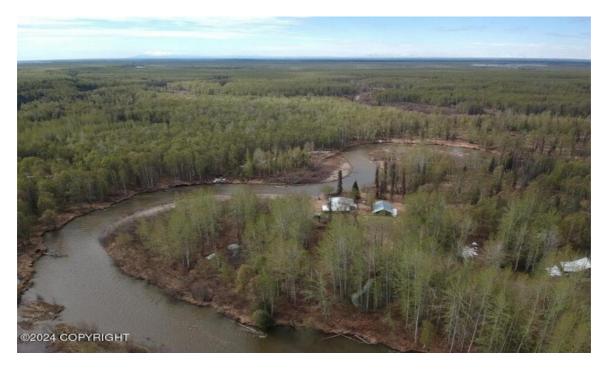

## Overview

RARE FIND! Homestead with 3 bedroom house, shop, 24x40 garage, storage sheds, and guest cabin on nearly 20 acres of unrestricted land fronting Sheep Creek below the Parks Highway. Property also features a gate with long drive for privacy. Fish salmon from your own home, create a vacation rental, or start an RV park..with commercial potential, options are endless! Do not miss this opportunity!