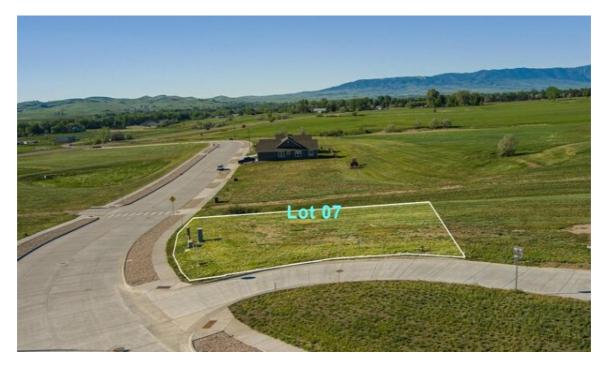

## RESIDENTIAL LAND FOR SALE

| 2650 Morrison Ranch Rd    | Parcel Size <b>0</b>                                                    | Date Listed | 07/27/2024 |
|---------------------------|-------------------------------------------------------------------------|-------------|------------|
| Lot 7                     |                                                                         | Listing ID  | GL-        |
| Sheridan, Wyoming         |                                                                         |             | 1726994440 |
| United States             | Listed by: Realtyww Info                                                |             |            |
| Asking Price<br>\$125,900 | For more information, visit:<br>https://www.globallistings.com/11849608 |             |            |
|                           | https://www.globallistings.com/11849608                                 |             |            |

## Overview

Morrison Ranch planned community - the next premium neighborhood in Sheridan, Wyoming. These city lots are adjacent to over 7 acres of beautiful open space parcels throughout the planned community and include all new state-of-the-art infrastructure (internet, water, sewer), concrete roadways with boulevards, and a gentle slope so every lot has a special view of the Big Horn Mountains. Located on the West side of Bighorn Avenue as you are driving south of town towards the Big Horn Mountains and everything that makes this such a desirable area: Powder Horn Golf Course, the Equestrian Center, Access to Forest Service land on Red Grade Road and so much more! See "more"