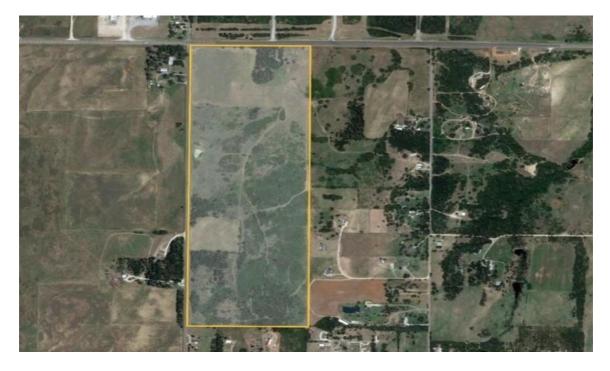

## **RESIDENTIAL LAND FOR SALE**

10 Acres Sec 32 # 23-21 Woodward, Oklahoma **United States** Asking Price \$65,000

Parcel Size **0** Date Listed 07/27/2024 Listing ID GL-1726993833

Listed by: Realtyww Info

## Overview

Looking to build that dream home on the edge of town? These tracts of land are perfect for just that with direct access to CR 198 blacktop road as well as Highway 15 access. Tracts available with beautiful tree coverage to tuck your home away as well as tracts to show off your beautiful new build! Think Barndo on 10 acres MOL with beautiful porches with deer and turkey in your yard! Electric and city water available. Owner holds an Active Oklahoma Real Estate license.