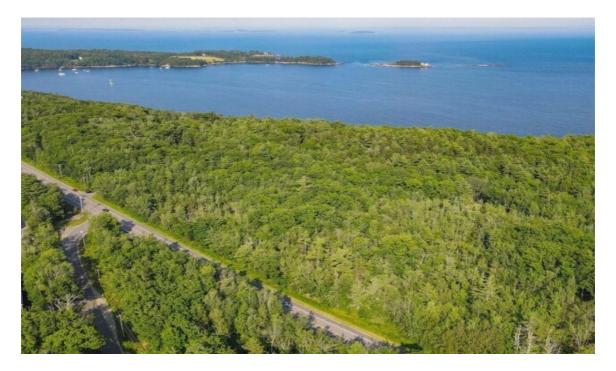

## Overview

Excellent 4.89 acre undeveloped land parcel minutes from downtown Camden / Rockport and the amenities along U.S. Route 1. The primarily wooded property offers plenty of acreage for residential building opportunities in a quiet and private location, well removed from the main road. Located in the desirable Rockport Ledges neighborhood, an established and desirable community of distinctive residences in a top Midcoast location.