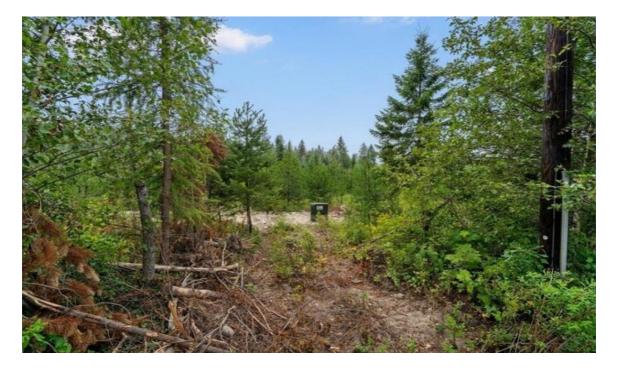

## Overview

Beautiful treed gently rolling 5 acre parcel ready for your dream home with plenty of room for a shop. Paved road access and driveway to a potential building pad is in. Power recently installed to the front of the lot.

Nice mix of large and small trees with great mountain views. Easy access to Highway 95 with convenience to Hayden, Coeur d'Alene, Sandpoint, Farragut State Park, Lake Pend Oreille and surrounding areas. Lots of wildlife to enjoy watching! Hurry before this is gone!