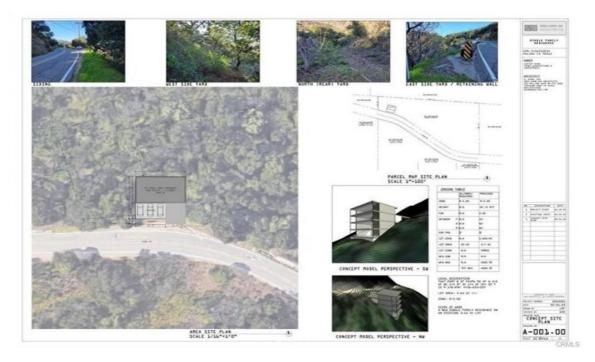

## Overview

Introducing an exceptional opportunity to own a stunning piece of vacant land nestled in the picturesque coastal city of Malibu, California. Spanning across a generous expanse, this prime property offers the perfect canvas for your dream vision to come to life. Located in one of Southern California's most coveted and prestigious neighborhoods, this vacant land boasts an enviable address that is highly sought after. Situated in the breathtaking Malibu region, renowned for its natural beauty and affluent community, this property offers a remarkable chance to create your own private oasis. The land features a sprawling landscape, surrounded by lush greenery and panoramic vistas of the majestic Santa Monica Mountains. This tranquil setting provides a peaceful retreat, far from the hustle and bustle of the city, yet still within easy reach of modern conveniences and urban amenities. Minutes away to shopping and entertainment, Pepperdine, PCH and 101 Freeway. With its spacious dimensions, this vacant land presents endless possibilities for customization. Whether you envision building a luxurious estate, a contemporary architectural masterpiece, or a secluded retreat, this blank canvas allows you the freedom to design and construct a residence perfectly tailored to your preferences. Property is a potential candidate for land lease for cellular tower. Buyer to perform own due diligence The seller has the following available for inspection: 1. Record of Survey performed. 2. Markers placed along property line 3. Topography map 4.Initial architectural renderings Please note that this property does not have an address assigned. You may view on Google Maps at: -118.6796467, 3a, 75y, 120.15h, 81.33t/data=!3m6!1e1!3m4!1sne-pvH7k1UuWq3h5tpzrTw!2e0!7i16384!8i8192?entry=ttu