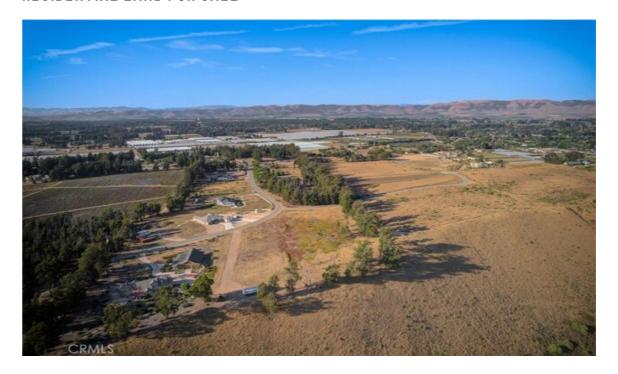

## Overview

Discover your slice of paradise at 1785 Scenic View Way, Nipomo, CA. This 4.38-acre property boasts breathtaking valley views that extend as far as the eye can see. Set in a serene, tree-lined neighborhood, it offers the ideal canvas for creating your dream home. With a total lot size of 200, 376 square feet, this tranquil haven presents an unmatched opportunity for peaceful living amidst nature's beauty.