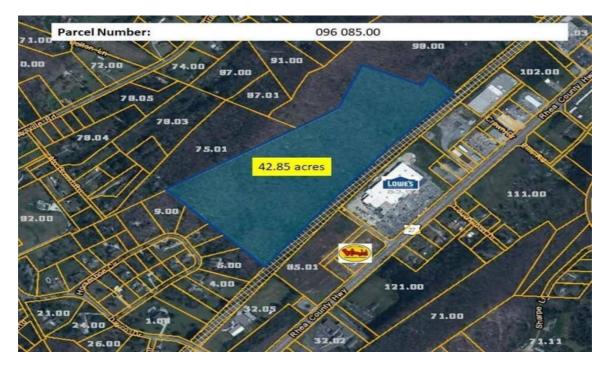

## **Overview**

This 42.85 acre wooded parcel was landlocked by the construction of a new development that separates this tract from Hwy 27 when Norfolk Southern removed a railway crossing that served this property causing it to be landlocked in it's present state. However, owners are proceeding with legal process to reclaim and open their legal access. The property is being offered "as is" at this price. Once the new right of way is legally established, this price will drastically change. Contact us today for more information and buy it now, before the price increases.