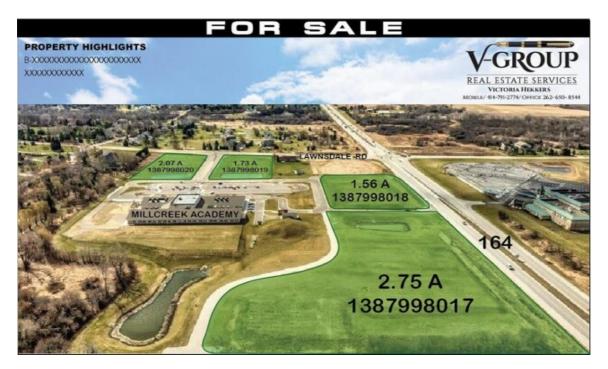

## Overview

Rare Commercial Acreage in the Village of Waukesha. There are four separate parcels surrounding this new 45, 000 SF tuition- free public charter school known as Mill Creek Crossing. The traffic count on this busy road is 26, 000 vpd with a controlled intersection. The property is a little over a mile south of the City of Waukesha and 6 miles from 1/94. These four commercial lots vary in size and in price and have a B3 zoning with restrictions. The lots are pad- ready with roads, lighting, signage, and retention ponds. Mill Creek Crossing was designed with the future of the community in mind. Property constructed for a potential daycare, fitness center, medical, financial institution, pizza/ice cream shoppe, general retail/office or restaurant. Bring your vision!