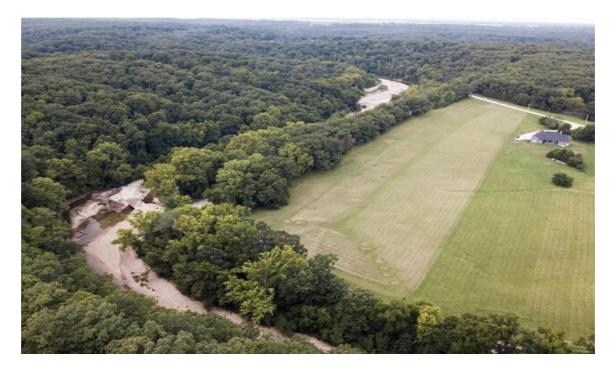

## RESIDENTIAL LAND FOR SALE

200 Big Creek Valley Dr

Lot 13

Troy, Missouri

**United States** 

**Asking Price** 

\$259,000

Parcel Size 0

## Overview

BIG CREEK ACCESS FROM LOT W/ SEPARATE ENTRANCE TO PLATTED SPRING VALLEY DEV. ACCESS ON PRIVATE CUL DE SAC W/ RECORDED COVENANTS and 1400 SQ MINIMUM RANCH REQUIREMENTS. ATV;S / RV'S AND OUTBUILDINGS APPROVED. NORTH ROCK CHURCH ROAD NEWLY BLACKTOPPED and EASY COMMUTE TO TROY, WARRENTON HAWK POINT AS WELL AS HWY 70 / HWY 61 and 27 MINUTE DRIVE TO THE WENTZVILLE PARKWAY. TREE LINED PROPERTY NATURAL STATE- RAW LEVEL GROUND READY TO BUILD YOUR RETREAT OR PERMANENT RESIDENCE. BACK DROP OF LOT ENTERS INTO BIG CREEK WITH OWNERSHIP AND ACCESS. WATER MAY COME OUT OF BANKS AT CREEKLINE. LAND ON BOTH SIDES OF NORTHROCK CHURCH ROAD AND METAL CATTLE GATE ACCESS FROM ROAD. APPROX. 400 FEET OF CREEK ACCESS BEHIND CATTLE GATE. ROAD ACCESS INTO CREEK FOR ENJOYMENT! MUST CALL FOR WALKING ACCESS ON PROPERTY. DRIVE BY'S WELCOME... SIGNAGE PLACED AT BOTH ENTRANCES TO PROPERTY. RESIDENCE LOCATION NOT IN FLOOD PLAIN AREA. NOTED AS A FLOOD A ZONE AT BIG CREEK ACCESS. WELCOME TO SOUTHERN LINCOLN COUNTY!