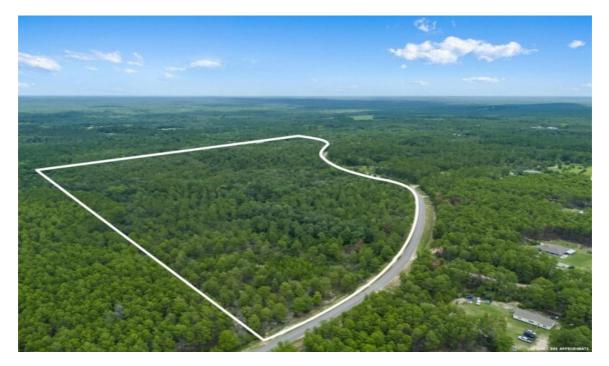

## Overview

Beautiful acreage on a fantastic corner lot in Ponce De Leon! 73.19 acres according to original survey. So much potential in a gorgeous area! Buyer to verify any information deemed important. Seller has original survey.