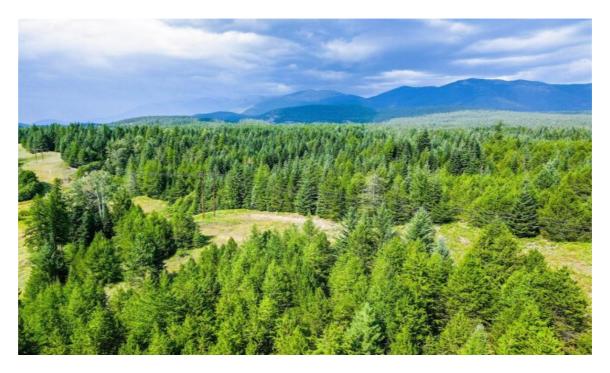

## Overview

40+ acres for sale in gorgeous Troy, Montana! Power nearby, borders property on Evergreen Lane. This property is located very close to the Idaho/Montana border making it a short drive to the town of Troy or in the other direction to Bonners Ferry, Idaho. This property has a deeded access easement through Stimpson lumber land off of Old US Hwy 2 that provides great access to the property. A road has already been established and guides you into a serene valley when you first enter the property. This property is a mix of flat areas that would make for stellar building sites and also has a good mix of topography giving it great views, lush trees and several meadows also blend together to give this property its unique characteristics. Whether you are looking for a premium property to build your dream home on, hunting retreat, or recreational opportunities, this property will surely fit your needs. Schedule your tour today! Call Brody Goucher or your real estate professional.