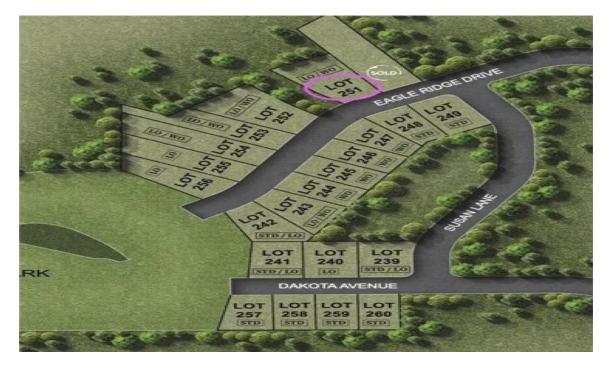

## **RESIDENTIAL LAND FOR SALE**

263 Eagle Ridge Dr Lot 251 P Roberts, Wisconsin United States Asking Price \$80,000

Parcel Size **0** 

Listing ID

Date Listed

1726973383

GL-

08/01/2024

## Overview

Rolling Meadows is conveniently located five minutes from I-94 and making commutes to Hudson and the Twin Cities easy. There are several lots to choose from so come and take a look.

For more details: