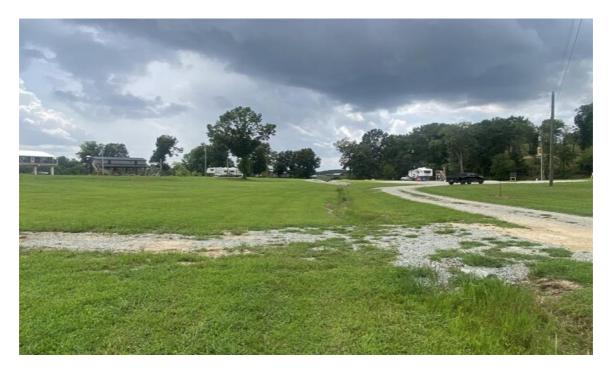

## Overview

Nice big lot in Beechview! 100 feet of road frontage on private rd. Beechview is a very popular gated river community with year round boat ramp and a community bath house. The lot is .314 acres. Cleared level lot. Seller has partially completed driveway. City water is available through Linden, Tn. Electricity is at the road. It comes through TVEC in Waynesboro. Owner would need to purchase a septic tank. You can build on this lot, or develop it as an RV lot. Lot is clear and very well maintained. \$275 HOA fee covers road maintenance, boat ramp, bath house, and front gate. Lot is located near the end of Jett Drive on the left. Near the end of the cul-de-sac. Short boat ride to local marinas. Only a few miles to a Jack Nicklaus designed golf course. Enjoy the river life from this beautiful lot! Please call today to schedule a showing.