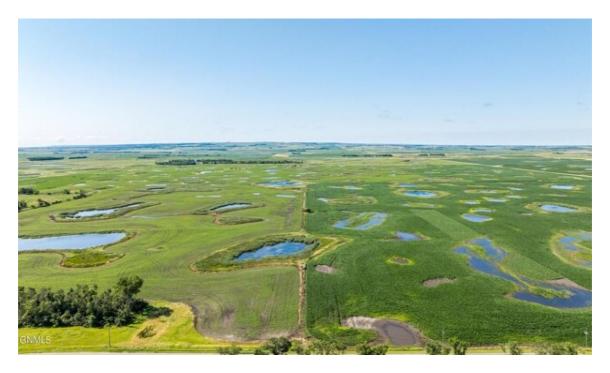

## Overview

Located along the south edge of Rutland, ND, this farmland spans approximately 130.5 acres and would be a valuable addition to any farmer's or investor's portfolio. The soil productivity is rated at 80.9, with an NCCPI of 51, and it is composed of Gwinner Peever complex and Aastad Forman Parnell soils. The land includes 47.82 base acres for corn and 83.78 base acres for soybeans. The terrain is mostly flat with some smaller potholes and a wetland easement. The proximity to the Tewaukon National Wildlife Refuge enhances the area's pheasant and duck hunting opportunities. A survey will be completed after the harvest. There is a lease in place, which can potentially be broken, and the property offers easy access with two main roads nearby. Survey in progress. if survey indicates an increase or decrease in acreage(price based on 130.5 acres at \$6000 per acre), price will be adjusted accordingly.