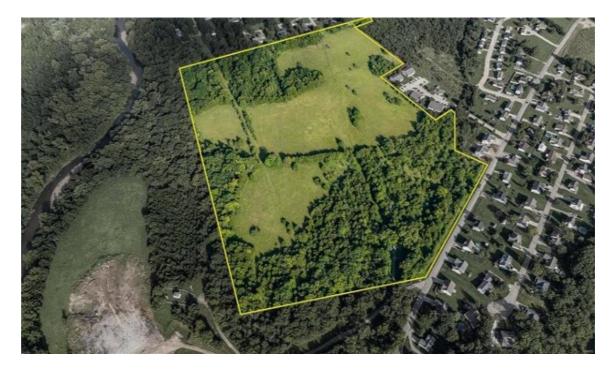

## Overview

Discover 45 acres of land inside the city limits, yet on the tranquil edge of town. Ideal for residential or commercial projects, don't miss this unique opportunity to shape the future in a growing community. This property is currently zoned agriculture with an abundance of clear pasture. Secure your slice of city edge-edge paradise today!