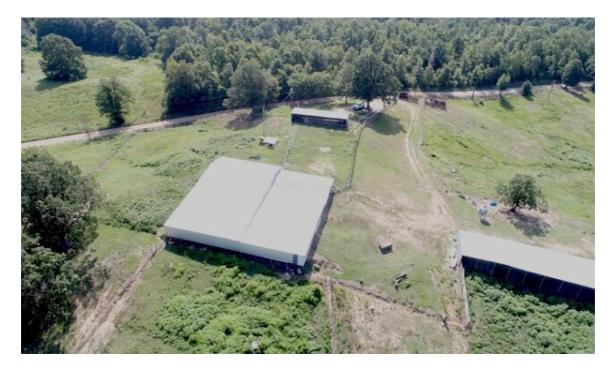

## Overview

40 Acre M/L Ranch Ready to work. 7, 000 sq ft Polebarn great for calving in the winter. 182 X 24 Shed/Shelter and feeding lot on property 2 Ponds and rolling hills with 18 acres of timber

For more details: