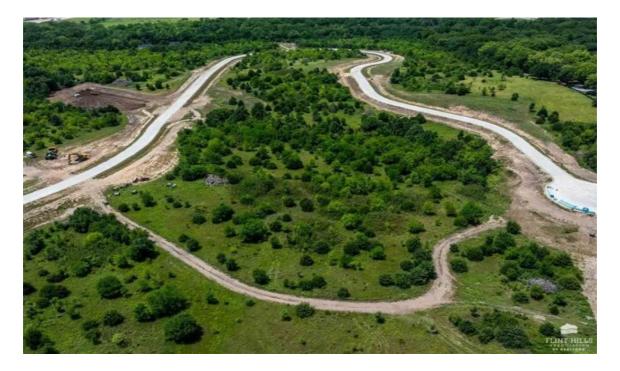

## Overview

NO Special Taxes!! Lot 25 is 1.75 Acres. Build your forever home where serene rural living meets town amenities, with walk-out basement and slab options available! Introducing the newly developed quiet Scenic Woods Subdivision, in Pottawatomie County just outside of St. George, Kansas! These mature lots are on Countryside Lane, a newly paved concrete cul-de-sac, and provide Evergy, city water, Kansas Gas and WTC utilities! USD 323 Rock Creek School District! Just 1 mile south off HWY 24 on Rockenham Road, 15 minutes from all things Manhattan and 10 minutes to downtown Wamego! Covenants and restrictions apply and NO Special Taxes!