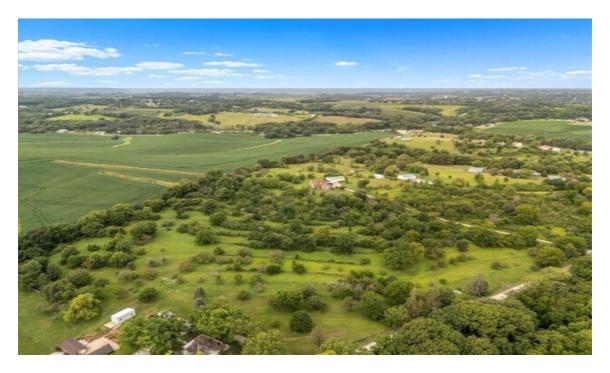

## RESIDENTIAL LAND FOR SALE

8 Acres Ivory Rd Glenwood, Iowa United States

Asking Price \$275,000

Parcel Size 0 Date Listed 08/03/2024

Listing ID GL-

1726962286

Listed by: Realtyww Info

For more information, visit:

## Overview

8 stunning acres ideally located within the sought-after Glenwood, lowa school district. This exceptional land showcases gorgeous rolling hills, offering several potential building sites. Choose a spot near the road for easy access, or build up in the hills to enjoy breathtaking views. Utilities are ready with the well already encased and electrical nearby. The property may qualify for the DNR forest program or CRP, adding value, tax breaks, and other opportunities. Currently zoned for agriculture, it's perfect for those looking to maintain a piece of natural heritage. Formerly an orchard, this land is rich in character and history, with the unique topography making the property feel larger than its 8 acres. Whether you envision a family home, a hobby farm, or a peaceful retreat, this property