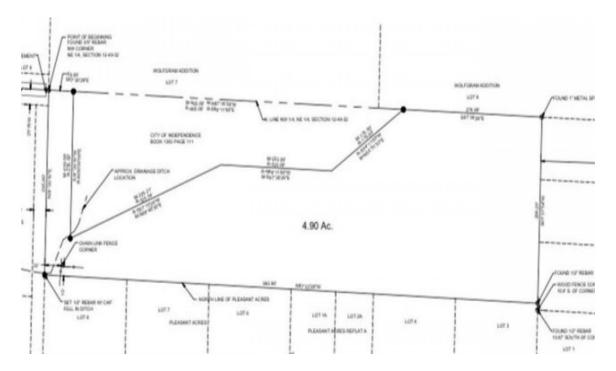

## Overview

Up for grabs is a great piece of land in the heart of Independence. Located between 23rd Street and Truman Rd close to Lee's Summit Road. This 4.9 acre tract has lots of mature walnut trees and many, many young walnuts. Lots of other large trees too. This is naked land that has had no improvements. Haven't searched every corner of the property so there are likely to some other hidden gems around. There is a stake survey that will be provided as an attachment. The survey was certified on June 14, 2023. Please don't take our word for it and come take a look around for yourself. This will surely make one spectacular homesite one day.