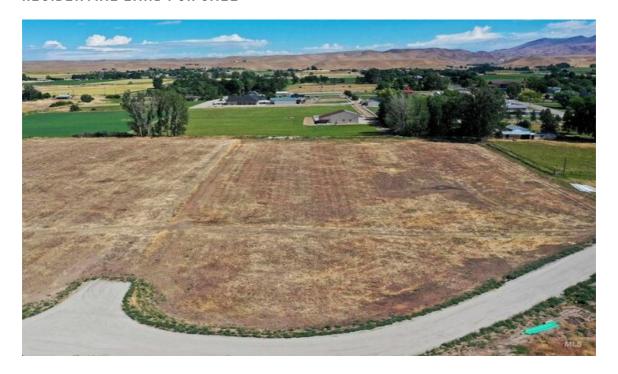

## RESIDENTIAL LAND FOR SALE

140 Lilly Ln

Emmett, Idaho

**United States** 

**Asking Price** 

\$349,000

Parcel Size 0

Date Listed

## Overview

Come build your dream home on this beautiful acreage. Surrounded by views of the foothills and the peace of living in the county while still being close to amenities, this is the perfect place to enjoy all Emmett has to offer. Close to recreation in every direction with ample room for animals, a shop, gardening or just room to breathe with the peace and quiet of having no close neighbors. No CCR's or HOA! Adjacent 5-acre parcel also available. Parcels can be split into 2 acre parcels if a rezone variance is granted to go from A2 to R3 lots. Owner Carry option available.