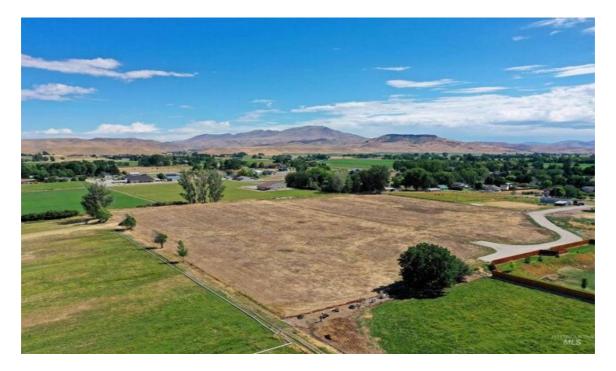

## RESIDENTIAL LAND FOR SALE

180 Lilly Ln

Emmett, Idaho

**United States** 

**Asking Price** 

\$399,000

Parcel Size 0

Date Listed

## Overview

Come build your dream home on this beautiful acreage. Surrounded by views of the foothills and the peace of living in the county while still being close to amenities, this is the perfect place to enjoy all Emmett has to offer. Close to recreation in every direction with ample room for animals, a shop, gardening or just room to breathe with the peace and quiet of having no close neighbors. No CCR's or HOA! Adjacent 5-acre parcel also available. Parcels can be split into 2 acre parcels if a rezone variance is granted to go from A2 to R3 lots.