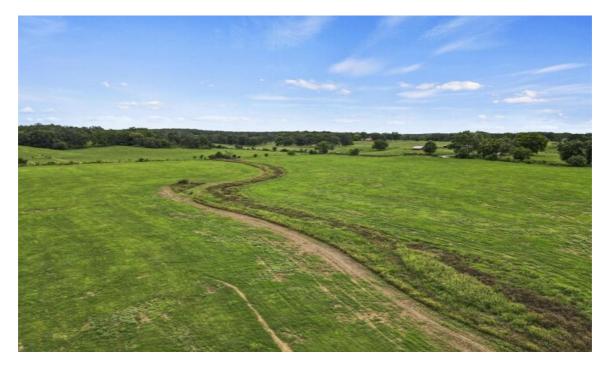

## **Overview**

This is 324 Acres m/l of row crop and hay ground--productive farmland with US Highway 63 and County Road frontage--less than 2 miles from West Plains, Missouri's city limit.Southern Missouri Farm Land with an Amazing Location. This farm has 5 risers for center pivots for extensive irrigation, water comes from Howell Creek. This acreage is all useable terrain with bottom ground and first bench soil. There are approximately 45 Acres of alfalfa and 72 acres of Bermuda grass. This farm has 3 large grain bins, 2 small grain bins, approximately 100 feed bunks, plus the one behind the free-stall barn. The dairy barn needs some work, has steel pens behind it, a 200'X30' concrete pit silo, 250'X50' earthen pit silo and a 5 bedroom, 3 bath home.