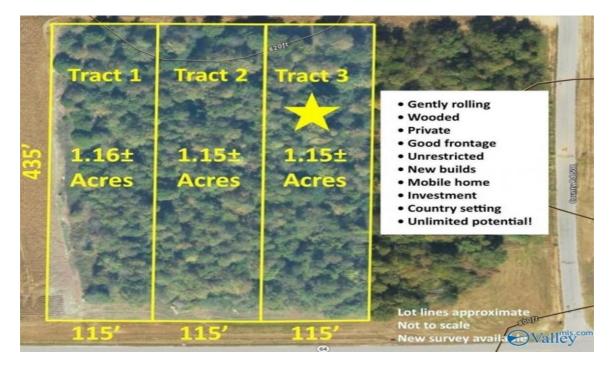

## RESIDENTIAL LAND FOR SALE

Tract 3 Highway 64 Lexington, Alabama United States Asking Price \$34,500 Parcel Size 0Date Listed08/05/2024Listing IDGL-1726953471

Listed by: Realtyww Info

For more information, visit: https://www.globallistings.com/11770205

## Overview

This gently rolling wooded tract offers a great homesite with privacy. Ideal for new construction or a mobile home with electricity and water at the road. With no deed restrictions, the possibilities are limitless. The property has a new survey with all corners marked. Drive by and check it out today. Additional tracts available.