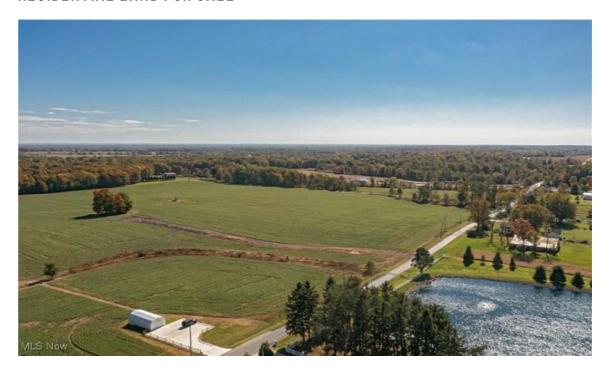

## RESIDENTIAL LAND FOR SALE

9310 Slagle Rd

Garrettsville, Ohio

**United States** 

**Asking Price** 

\$309,900

Parcel Size 0

Date Listed

## Overview

Welcome to your own piece of paradise! This cleared land offers the serenity of country life, providing the perfect canvas for you to create your dream home. With open vistas and a tranquil ambiance, this property is your oasis waiting to be built upon. Don't miss the opportunity to turn your vision into reality on this spacious and inviting parcel.