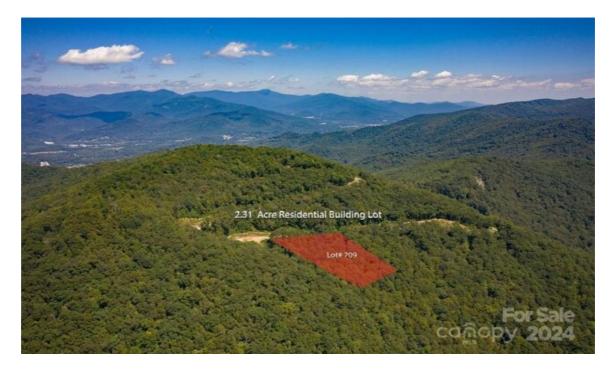

## Overview

This lot also available as combination in MLS # 4034611. This 2.30+/- acre lot was formally known as Lot 709 prior to current owner combining with Lot 710. This lot offers one of the best viewscape's within Clifftop Estates while providing the chance to build in deep privacy (with amazing views) at 3500+ elevation. Welcome to Clifftop Estates - the primo peak of perfection in Southcliff! Clifftop Estates is truly the pinnacle location in the sought after residential community of Southcliff! As a premier community, Southcliff encompasses roughly 400 acres with over 175 of those acres in the neighborhood preserved and dedicated to green space. Community features abound. They include over 6 miles of private hiking trails, picnic areas, a treehouse/playground, an open air pavilion, communal fire pits, and a 24/7 fully manned gated entrance for your peace and privacy. Situated conveniently (and easily) merely minutes from all of the amenities of highly acclaimed downtown Asheville.