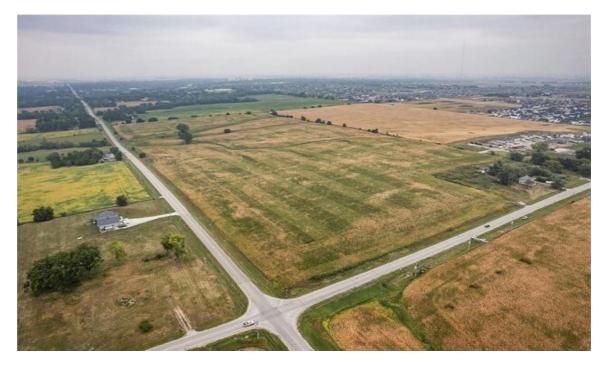

## **RESIDENTIAL LAND FOR SALE**

6530-000 Ne 27th Ave Altoona, lowa **United States Asking Price** \$4,193,000

Parcel Size **0** Date Listed 08/06/2024 Listing ID GL-

1726948720

Listed by: Realtyww Info

For more information, visit: https://www.globallistings.com/11760704

## Overview

This Exceptional 70 acres M/L has Excellent Development written all over it with the sewer system running through the Land and all utilities at the roads and bordered by NE 27th Ave and NE 64th St., Lots of Road frontage. Call Now to details!