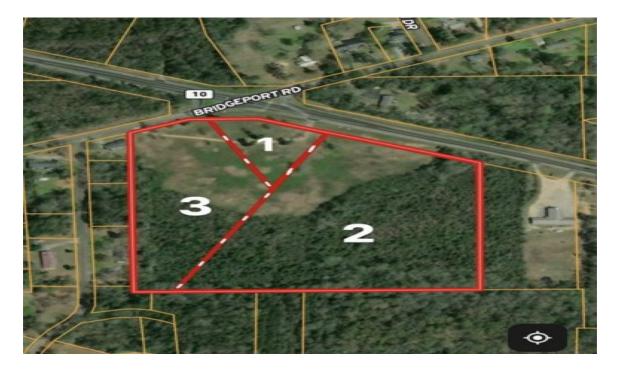

## Overview

Parcel one is approximately 1.5+/- acres of already cleared land on the corner of Highway 10 and County Rd 38 (Bridgeport Rd). One of the highest traffic counts in Wilcox County. Lot already leveled with Power and water available. More acreage potentially available.