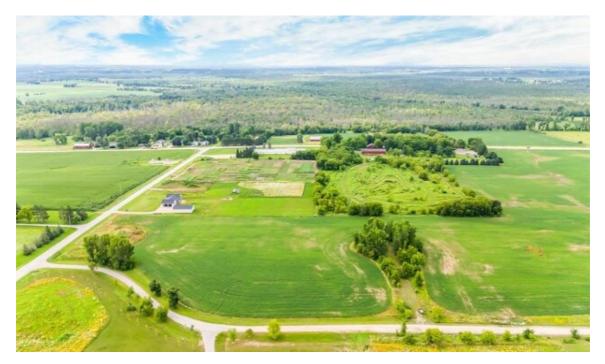

## **Overview**

Looking for land, look no further! No Covenants! No HOA! Build your dream home on this beautiful 5.04 Acre parcel with plenty of space for outbuildings. Property is located 12 minutes from the Fox River Mall, 38 minutes from Lambeau Field and 30 minutes from the Oshkosh Outlet Mall. A Certified Survey Map has been completed and recorded. A Soil Evaluation Test has been completed and can be provided at your request. Seller is a licensed broker associate with Coldwell Banker Real Estate Group.