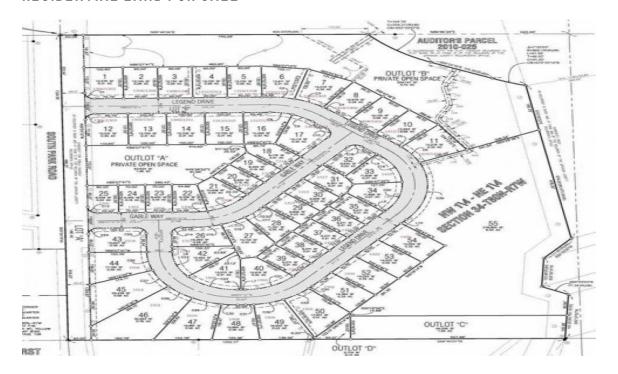

## Overview

New Development located on the South side of Hwy 6 in Tiffin. Featuring a paved walking trail and pedestrian bridge that connects to the Clear Creek Trail System! Single family lots available with R1D and R1B zoning. Many walkout lots. Some wood lots. Ready to build on! Bring your own builder. Contact listing agents for list of available lots, pricing, and plat.