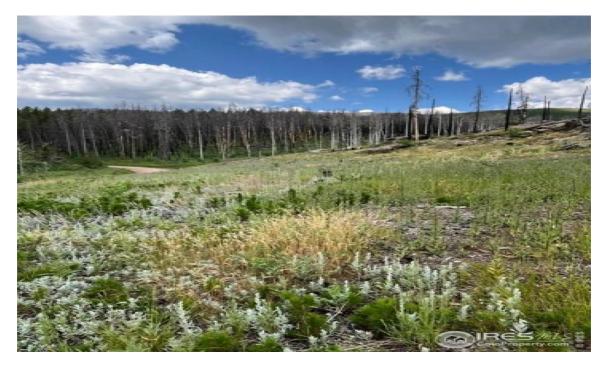

## Overview

Great 2.3 acres with aspens, pines and rock outcroppings. Well is drilled! Located in Crystal Mountain about an hour 15 min. from Ft Collins and Loveland, behind locked gate. Abundant wildlife and easy access to the surrounding National Forest. The area was affected by the Cameron Peak Fire but the regrowth is everywhere. Big beautiful views in all directions, down the Buckhorn up to Pennock Pass and Crystal Mountain. Affordably priced at \$79, 000 with low taxes.