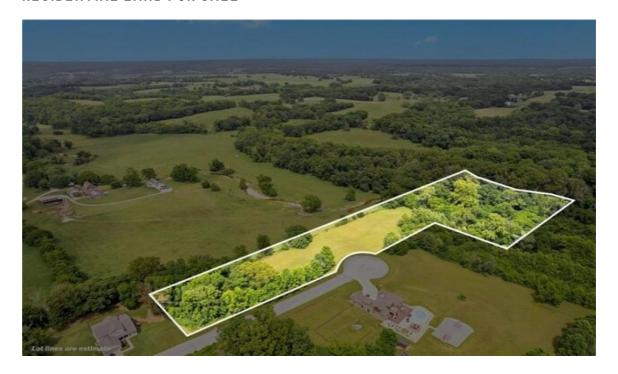

## Overview

Beautiful +/- 6 acre tract just north of all schools in Pea Ridge! This property includes lots 8, 9, 10, and part of 11. Lot 8 stands out as the ideal spot to build your dream home, being the only lot out of the flood plain.

Nestled within a small subdivision of just 17 estate homes, the property offers stunning views to the north and features Otter Creek running through its eastern portion. Enjoy the perfect blend of natural beauty and convenient location in this serene setting.