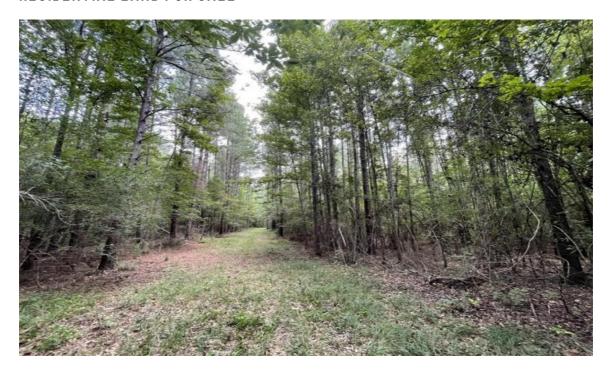

## Overview

This property is situated along Buck Creek Road between Runnelstown and Richton, MS. It's convenient to Highway 42, Highway 15 and Highway 29 making for easy access from Hattiesburg, Petal, Mobile and the Gulf Coast. The mature hardwoods surrounding the camp make the perfect setting to enjoy the peace and quiet with friends and family. There is an outstanding internal road system that provides access to the shooting houses and food plots scattered throughout the property. There is a nice pole barn and skinning shed in place and ready for the coming deer season. The mix of longleaf pine, loblolly pine and hardwood drains provide a very diverse habitat for the thriving wildlife populations. All the hard work has been done. Don't miss out on the opportunity to step in and reap the rewards.