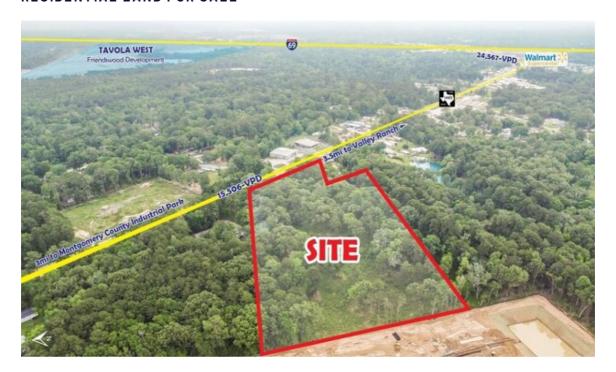

## Overview

9.78 acres located just north of Valley Ranch and the Grand Parkway on a heavily traveled thoroughfare between I-69 and Hwy 242 and Conroe, FM 1485 boasts 15, 506-VPD at the entrance to the property. The property has 451ft of frontage with a gated and columned entry. No flood plain, utilities are with New Caney MUD, and ATT Fiber.