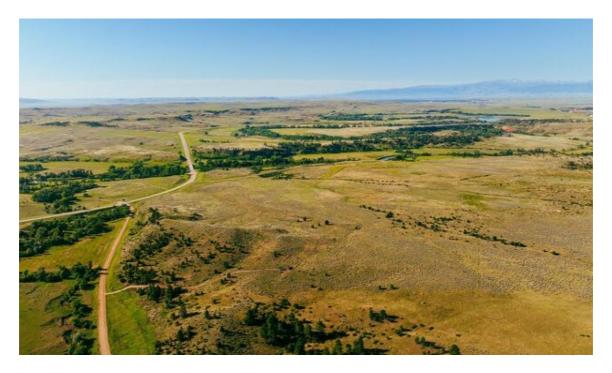

## Overview

With tremendous views of the Bighorn Mountain Range, this 40 acre parcel is situated adjacent to over 1, 600 acres of BLM land that the Tongue River runs through and adjacent to the North is the Padlock Ranch. This property boasts complete privacy, abundant wildlife, stunning views, gorgeous sunsets, and no covenants / HOA. Looking for a property to start a guest ranch or corporate retreat there is the opportunity to apply for a conditional use permit through Sheridan County. If you enjoy fly fishing, hunting mule deer, upland game bird hunting, hiking, sport shooting, or just enjoying the peace and quiet this is one you need to check out.