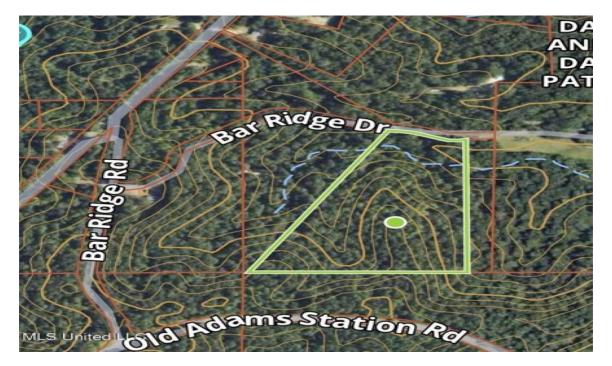

## RESIDENTIAL LAND FOR SALE

1277 Bar Ridge Dr Edwards, Mississippi United States Asking Price \$79,500 Parcel Size 0 Date Listed 08/04/2024 Listing ID GL-1726640833

Listed by: Realtyww Info

For more information, visit: https://www.globallistings.com/11713865

## Overview

See for yourself the perfect setting to build your dream homestead, nestled in the quiet countryside of Edwards, MS. This is your chance to own 13.1-acres of serenity in rural Hinds County, making it the ideal location for those seeking ample space, privacy and room to grow!