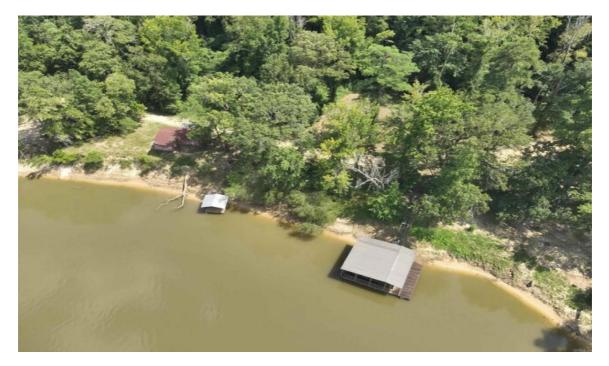

## Overview

He Careyville Tract is a 189.43-acre tract located in the northeastern part of Union County, AR, about 6 miles from Moro Bay State Park and less than 40 miles from El Dorado. This unique tract is located on the Ouachita River with over mile of river frontage! Careyville Road, a Union County Road, provides the property providing excellent access. Typical rural utilities (electrical and water, and county services) are available along the road. This property is adjacent to Felsenthal National Wildlife Refuge. The tract has numerous woods roads throughout the property for your off-roading enjoyment! The tract has about 37 acres of upland pine, about 25 acres of open water and cypress, and about 124 acres are mature bottomland hardwood. There are also two river lots with a river camp on one lot and two boats docks with stairway access to each! This property provides a secluded place close to town on the Ouachita River, another location to build a river camp, and a place to hunt and fish, do not miss out on the Careyville Tract!