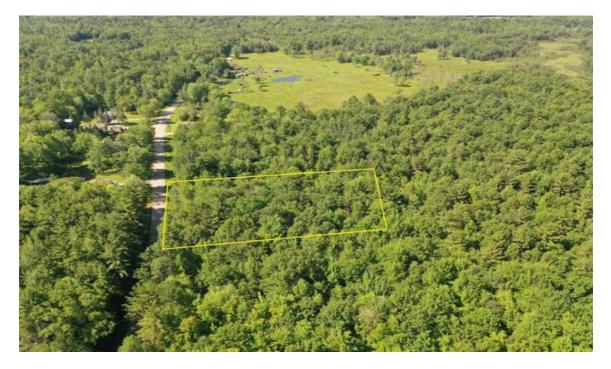

## Overview

Buildable lot just south of Peshtigo. Road frontage in a mature timber setting. Build your home or cabin in a private wooded site just minutes from town. Additional acreage is also available.