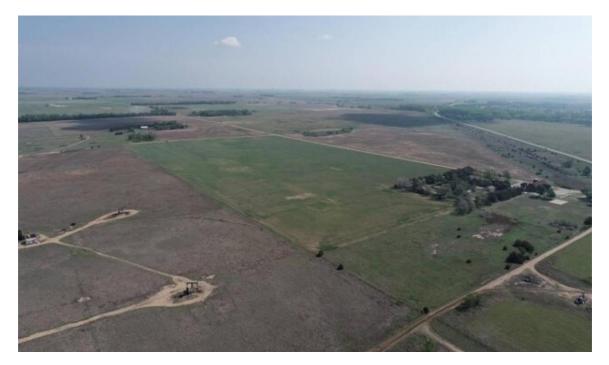

## Overview

Whether you are ready to build a barndominium or custom home in the country, this is a beautifulhigh quality undeveloped property offering affordable residential building sites along with the opportunity for hobby farming / gardening in the rich sandy loam soils. This property is available in 5 each 10.5 acre tracts with the remaining 12.28 acres available for purchase. You will enjoy the convenience of great access close to Pratt and Hwy 61, along with utilities available in the area, but will require installation. If you're looking for amenities of the city while living the country life in central Kansas, don't miss this opportunity. All lots have been surveyed out recently and are ready for new owners! Eletrical is on poles along east side of the field. Pricing per 10.50 acre lot parcel is \$40,000 as well as the 12.28 acre lot parcel. Key Features: Close to Pratt, Lots to Build On, Rural setting, Easy access, Additional acreage availability, 5 miles to Pratt, KS, 80 miles to Wichita, KS, 56 miles to Hutchinson, KS.