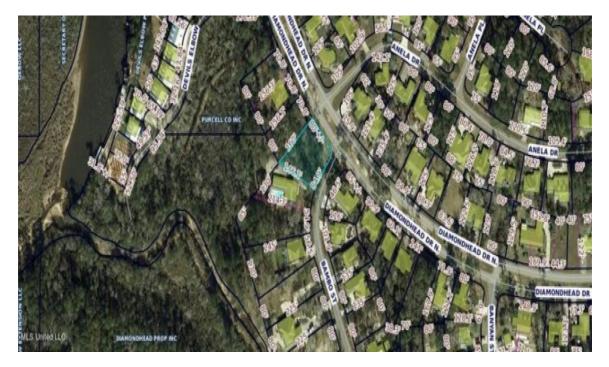

## RESIDENTIAL LAND FOR SALE

| N Diamondhead Dr         | Parcel Size <b>0</b>                                            | Date Listed | 08/07/2024 |
|--------------------------|-----------------------------------------------------------------|-------------|------------|
| Diamondhead, Mississippi |                                                                 | Listing ID  | GL-        |
| United States            |                                                                 |             | 1726630892 |
| Asking Price<br>\$30,000 | Listed by: <b>Realtyww Info</b><br>For more information, visit: |             |            |
|                          |                                                                 |             |            |
|                          | https://www.globallistings.com/11693985                         |             |            |

## Overview

Corner Lot! Build your dream home on this prime corner lot located just steps away from the Golf course and nestled in a friendly golf cart Community. This lot offers Easy access to leisure activities featuring community pool, golf course and park