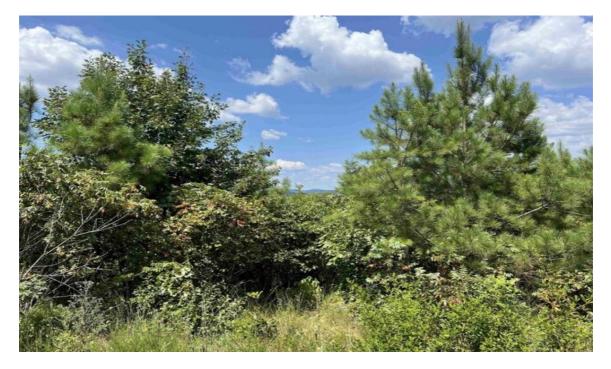

## Overview

Hunters paradise! Take a look at almost 45 acres of pine plantation (approximately 6-8 years old). 3 sides joining National Forest, one side Mazarn Creek. Beautiful views!

For more details:

Listed by: Melissa Carmack