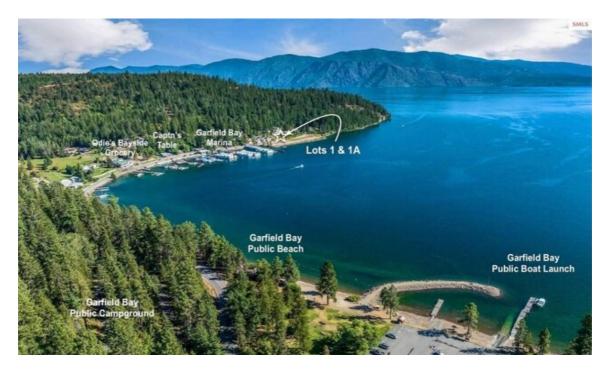

## Overview

Delight in the spectacular and sweeping views of Garfield Bay from these 2 lots...AND...as a bonus, access to the beach is just 100 yards away! This BEAUTIFUL bay on Lake Pend Oreille has a charming public park w/restrooms, boat launch, public campground and the VERY popular Odie's Bayside Grocery and The Captn's Table Hard Liquor Saloon/Restaurant. The community is friendly, welcoming and looks for any excuse (fishing derbies, holidays and other community events) to gather together. In addition to the gorgeous views, wildlife and all of the amenities that Garfield Bay offers, you will experience an amazing 4-season lifestyle as you hike and/or hunt the amazing mountains that surround you, as you float The Pack (River), ski on Schweitzer, fish on Lake Pend Oreille or spend a day or two playing at Silverwood with the kids, grandkids and friends! Garfield Bay is just 20 min. from Sandpoint, 30 min. to Schweitzer Ski Resort and within 1.5 hrs to Spokane Airport, Washington, Montana and Canada! Come see!