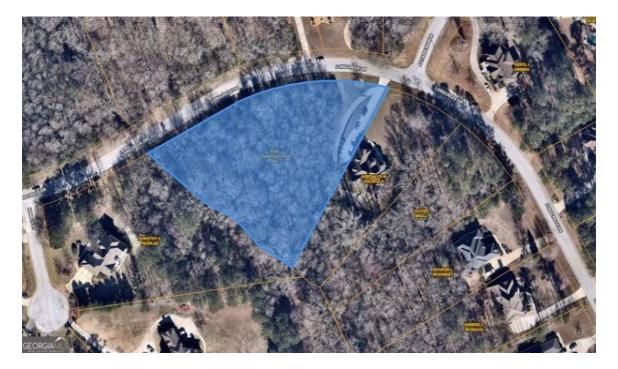

## RESIDENTIAL LAND FOR SALE

135 Longcreek Dr Fayetteville, Georgia United States Asking Price Parcel Size 0 Date Listed 08/08/2024

Listing ID GL-

1726625837

Listed by: Realtyww Info

For more information, visit:

## Overview

\$113,000

Come build your dream home in sought after Fayetteville, Legacy Hills subdivision. This gated community offers a peace of mind and a well established community. Close to Fayetteville Pavillion and about 15 minutes from the Hartsfield Int'l airport. No available survey or soil perc test. Bring your own builder. No time limit to build. Priced to sell. Seller incentives \$2200 in closing credits.