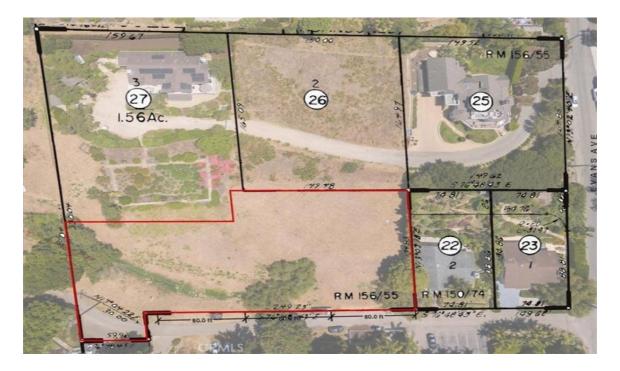

## Overview

A rare opportunity to build your Dream Home (or Homes) with Ocean Views in beautiful Summerland! A blank Canvas that will allow you to build at a minimum, 2 Primary Homes on a 0.89+/- Acre lot! This lot is currently going through an SB9 subdivision.