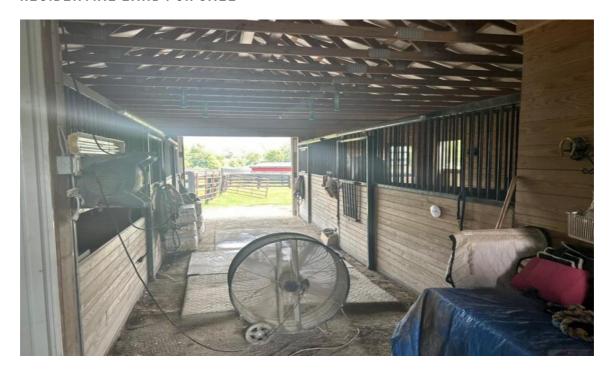

## Overview

What a nice working sport horse farm in Scott Co Ky, Located between Georgetown Ky and Frankfort Ky, minutes from Kentucky Horse Park, 10.11 acres, turn key horse ready. Home built 2005 with lots of updates, Main lever 3 bedrooms, 2.5 baths, open floor plan, Hardwood floors, carpet bedrooms, full basement with part 1, 180 finished apartment 2 br, bath, kitchen, used now for AIRBNB, with income, or in law quarters. Other part of basement unfinished used as shop area. A screened in deck porch off the kitchen over looking farm. Barn has heated Varnan waterers in every stall (4), heated feed room, tack room, wash bay and matted stalls. Separate hay and equipment barn, run in shed, field waterers, four board fence, newer sand footing arena 70x150. 2 car detached carport. Mature fruit trees. Buyer to verify all aspects of information. 24 hour notice to show, 5 pm is final showing time please, No lockbox seller will be home to let you in. Horses and pets on farm please do not pet.