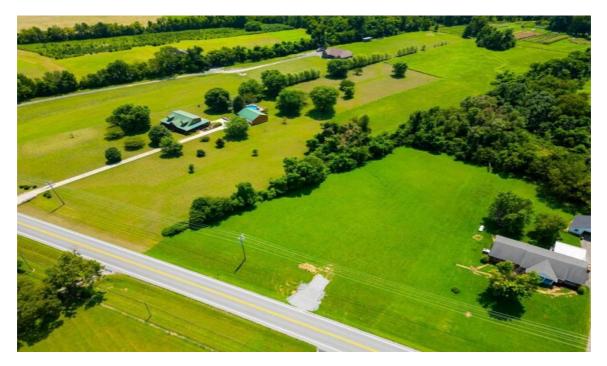

## **RESIDENTIAL LAND FOR SALE**

1900 Highway 25 W Lot 2 Hartsville, Tennessee United States Asking Price \$137,500 Parcel Size **0** 

Listing ID

Date Listed

GL-1726623368

08/08/2024

Listed by: Realtyww Info

## Overview

Pristine building lot located conveniently between Gallatin, Lebanon, and Hartsville. Approximately 15 minutes to Gallatin and only 45 mins to Nashville Airport. You won't find a more desirable lot in this price range anywhere in the Greater Nashville area. This level lot will make it a breeze to build your dream home. Soil Site for 4 bedroom home, but according to surveyor/soil scientist, the lot has such abundant soils areas that a 5 bedroom home could also be built. I bought this lot with the intention of building a custom spec home for resale. I am only offering it for sale until August 15, or until the initial permitting is approved for the house I'm planning to build. Driveway already installed. Possible owner financing. Owner Agent. I am also a Licensed General Contractor and could help you build your dream home on this lot. Taxes TBD. All information believed to be accurate, but not guaranteed. Buyer should verify all info to your own satisfaction.