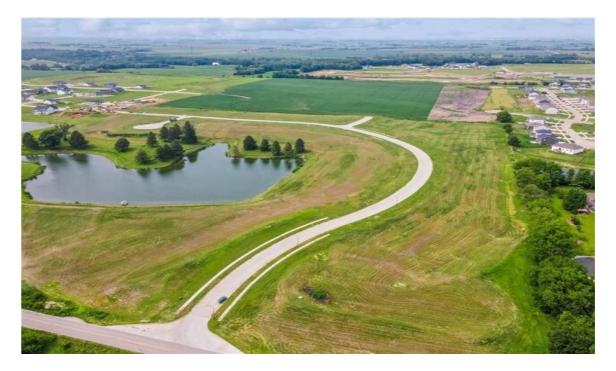

## Overview

BRING YOUR OWN BUILDER! To Biltmore Proper! This gorgeous executive development has a rolling terrain, trees and a 5 plus acre pond. It offers a variety of standard, daylight and walkout lots. Lot prices start at \$129,000. Lot sizes start at 0/26 - 1.29 acres. Come out and see the water views! Located minutes away from Waukee schools, Waukee Northwest High School, Hy-Vee, Kettlestone, Vibrant Music Hall and all of Waukee's incredible amenities.