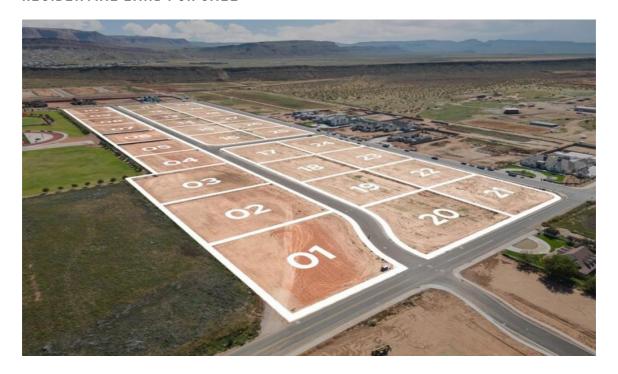

## RESIDENTIAL LAND FOR SALE

Woodhaven Ests Lot 23 Saint George, Utah

**United States** 

**Asking Price** 

\$599,900

Parcel Size 0

Date Listed

08/09/2024

## Overview

+/- Acre Lots in the new Woodhaven Estates Neighborhood! Wide, flat lots near the Crimson Cliffs High School and minutes from the Southern Parkway. Bring your own builder. Serviced by Dixie Power. Secondary water is available for this lot. The listing broker's offer of compensation is made only to participants of the MLS where the listing is filed.